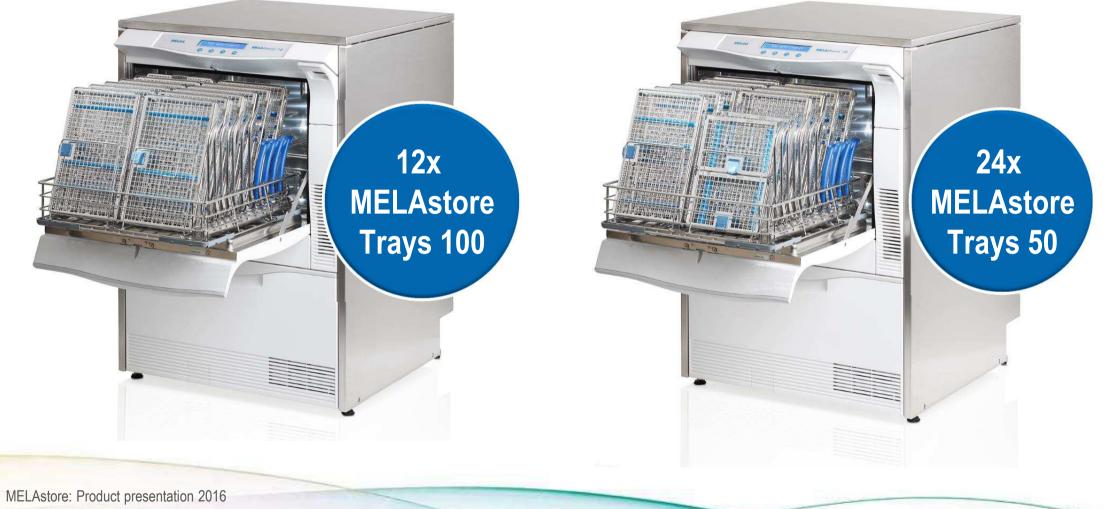

#### Using MELAstore enables increases in the load size of the MELAtherm by up to 50%

WKW MELAG export office

A 50% increase of the maximum load of the Premium-Plus-Class to 9 kg has created the most highly-performing practice steam sterilizer on the market