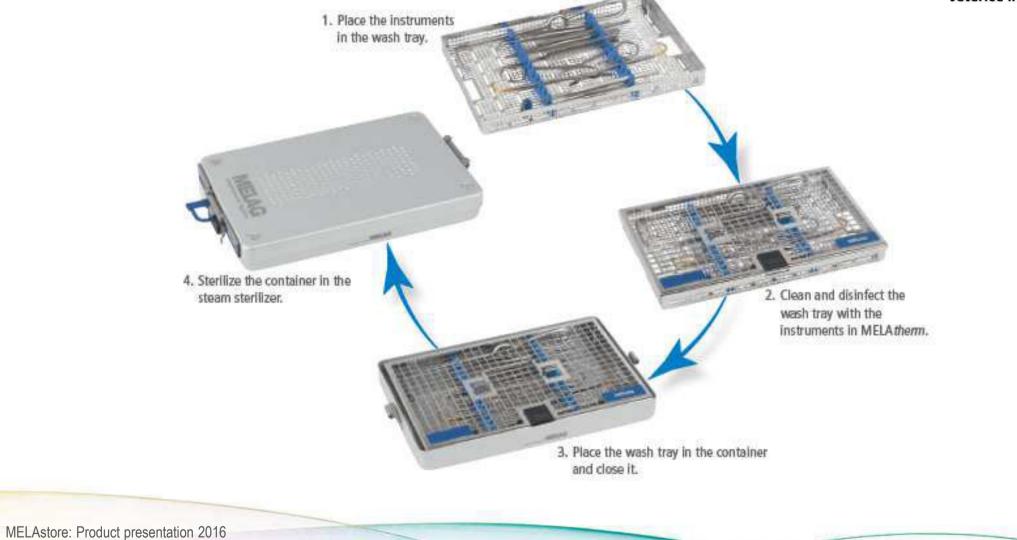

## MELAstore represents the ideal combination of wash trays and containers for the improvement of instrument treatment.

**MELAstore – Boxes** 

#### **MELAstore trays and MELAstore boxes complement each other.**

WKW MELAG export office

MELAstore helps to accelerate the process of instrument treatment and increase the level of instrument utilization thereby saving time and money

The quick and simple packing process increases the level of standardization of instrument treatment and optimizes the quality management.

WKW MELAG export office