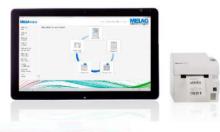

Loading washer-disinfector:Cleaning and disinfection:Loading the steam sterilizer:MELAstore TrayMELAtherm 10MELAstore Box

Sterilization with: Vacuklav 40 B+

Load management, documentation and clearance with MELAtrace and MELAprint 60