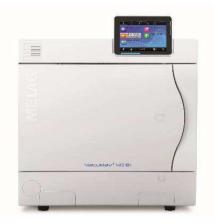

Loading washer-disinfector:Cleaning and disinfection:Loading the steam sterilizer:MELAstore TrayMELAtherm 10MELAstore Box

Sterilization with: Vacuklav 40 B+

Load management, documentation and clearance with MELAtrace and MELAprint 60

#### Using MELAstore enables increases in the load size of the MELAtherm by up to 50%

WKW MELAG export office

A 50% increase of the maximum load of the Premium-Plus-Class to 9 kg has created the most highly-performing practice steam sterilizer on the market