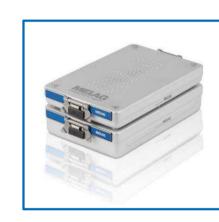

## MELAstore represents the ideal combination of wash trays and containers for the improvement of instrument treatment.

**MELAstore – Boxes** 

#### **MELAstore trays and MELAstore boxes complement each other.**

WKW MELAG export office

MELAstore helps to accelerate the process of instrument treatment and increase the level of instrument utilization thereby saving time and money