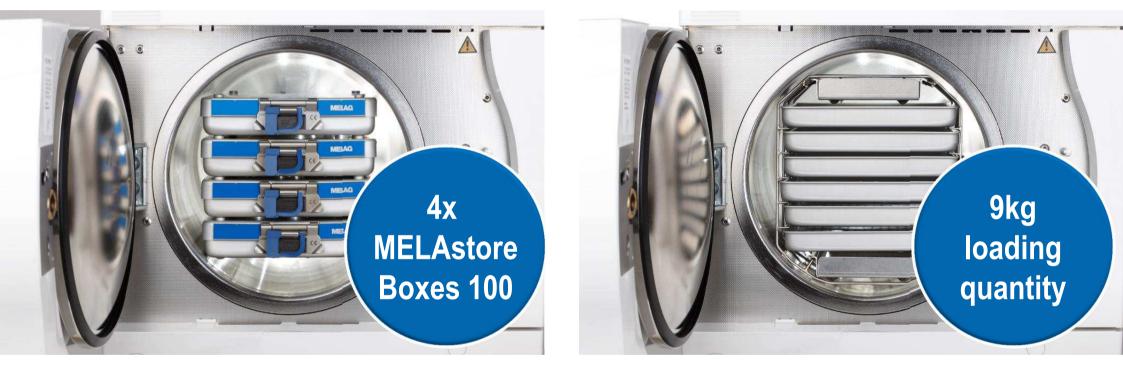

#### Using MELAstore enables increases in the load size of the MELAtherm by up to 50%

WKW MELAG export office

A 50% increase of the maximum load of the Premium-Plus-Class to 9 kg has created the most highly-performing practice steam sterilizer on the market