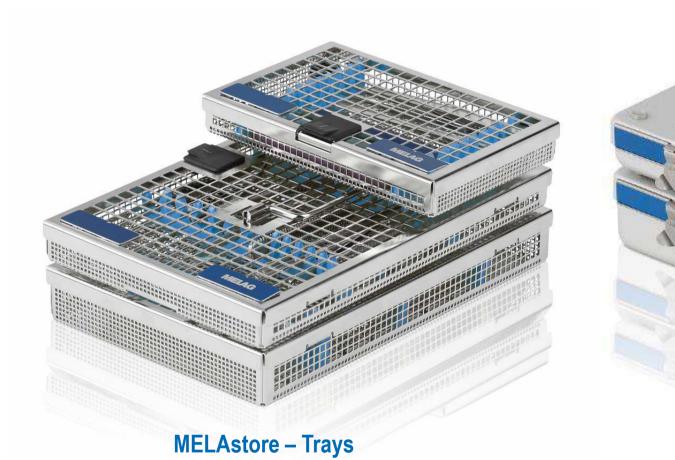

#### **MELAstore trays and MELAstore boxes complement each other.**

WKW MELAG export office

MELAstore helps to accelerate the process of instrument treatment and increase the level of instrument utilization thereby saving time and money