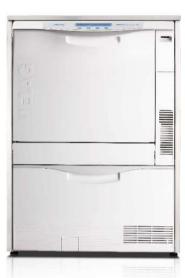

Loading washer-disinfector:Cleaning and disinfection:Loading the steam sterilizer:MELAstore TrayMELAtherm 10MELAstore Box

Sterilization with: Vacuklav 40 B+

Load management, documentation and clearance with MELAtrace and MELAprint 60