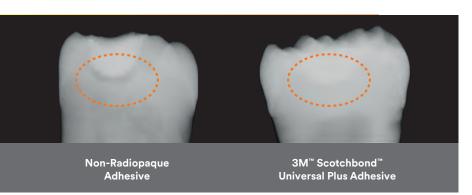

#### First radiopaque universal adhesive

reducing the risk of X-ray misdiagnosis and invasive overtreatment\*

### Added radiopacity

On average, dentists see at least one hard to interpret X-ray per day due to radiolucency under an existing restoration. This could lead to misdiagnosis and invasive overtreatment. 3M™ Scotchbond™ Universal Plus Adhesive is the first radiopaque universal adhesive with dentine-like radiopacity, helping to overcome this issue.\*

Intentional adhesive pooling under Class I restorations - X-rays of extracted human molars, filling material 3M™ Filtek™ One Bulk Fill Restorative. 3M internal data, H. Loll et al., J Dent Res 99 (Spec Iss A): No. 757, 2020