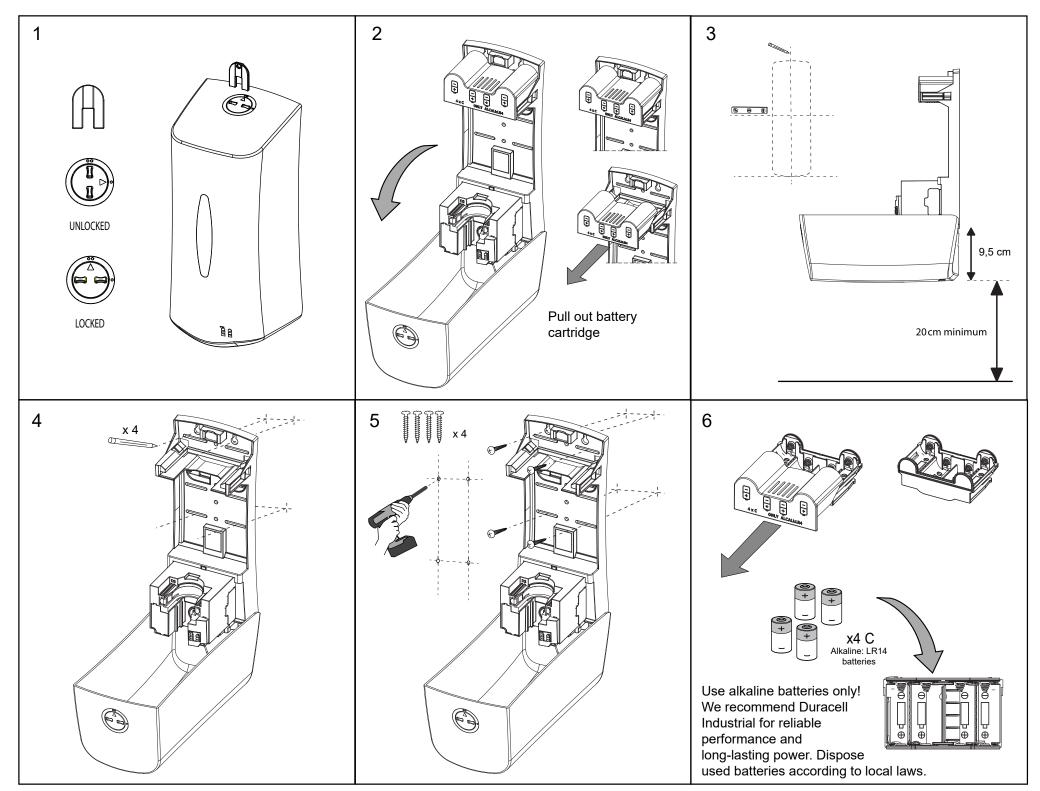

#### Cautions

- 1. It is the installer's responsibility to ensure that installation of the unit complies with all applicable codes, standards and regulatory requirements.
- 2. Do not install this dispenser above heat sources or near sources of ignition/flame.
- 3. Do not install where a failure of the mounting system or dripping of product from hands may cause damage to equipment or create a potential safety hazard.