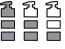

# L.E.D. Light Meaning

1. Full Green Bars = Full Battery 2. Two Green Bars = Half Battery

3. One Green Bar = Low Battery

4. One Red Bar = Critically Low Battery