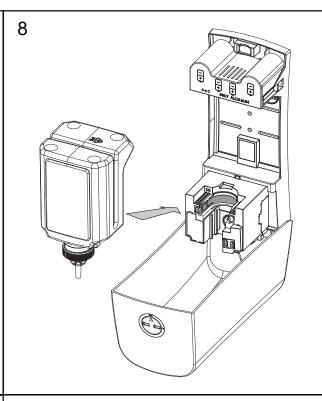

#### (2) Dispenser not dispensing - no indicator lights lit

- a. Open and close the cover. Ensure that the cover is fully closed. Check if the dispenser is dispensing.
- b. Remove the battery cartridge, then re-install it. The lights should come on. If not, replace the battery cartridge or batteries.
- c. Ensure that hand detecting sensors are not covered or contaminated.
- c. If all above did not work, there is an electrical problem, please contact us: