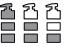

### L.E.D. Light Meaning

Flashing Red = Bottle not installed

2. Two Green Bars = Half Bottle

3. One Green Bar = Low Bottle

4. One Red Bar = Critically Low Bottle