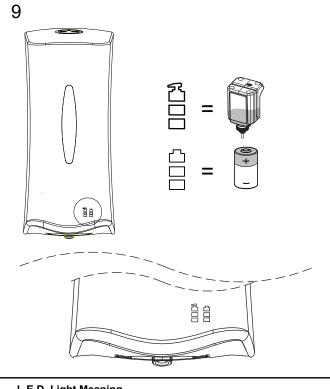

### L.E.D. Light Meaning

Flashing Red = Bottle not installed

2. Two Green Bars = Half Bottle

3. One Green Bar = Low Bottle

4. One Red Bar = Critically Low Bottle

# L.E.D. Light Meaning

1. Full Green Bars = Full Battery 2. Two Green Bars = Half Battery

3. One Green Bar = Low Battery

4. One Red Bar = Critically Low Battery