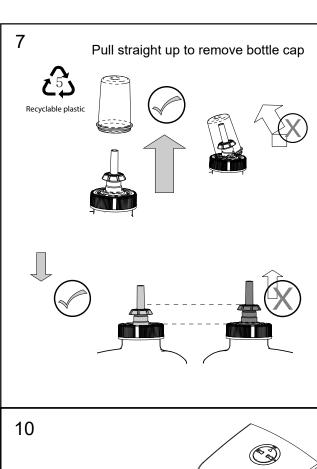

### L.E.D. Light Meaning

Flashing Red = Bottle not installed

2. Two Green Bars = Half Bottle

3. One Green Bar = Low Bottle

4. One Red Bar = Critically Low Bottle

# L.E.D. Light Meaning

1. Full Green Bars = Full Battery 2. Two Green Bars = Half Battery

3. One Green Bar = Low Battery

4. One Red Bar = Critically Low Battery