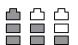

### L.E.D. Light Meaning

Flashing Red = Bottle not installed

2. Two Green Bars = Half Bottle

3. One Green Bar = Low Bottle

4. One Red Bar = Critically Low Bottle