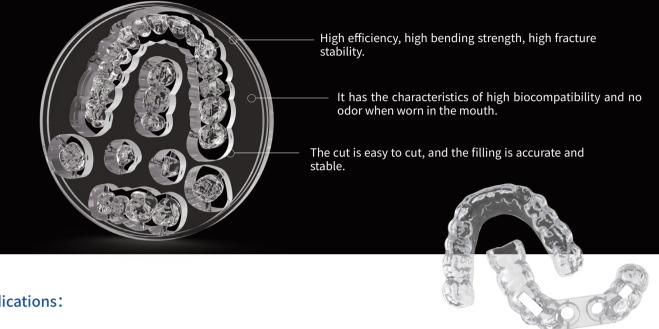

## CAD / CAM transparent high performance PMMA resin material

Made of 100% organic materials, it is mainly suitable for the manufacture of occlusal splints and other dental instruments. It is also mostly used for cutting models and also used for metal or metal precision. The basic die-casting application of casting mold manufacturing. The cutting is easy to cut, the filling is accurate and stable, there is no residue after it is burned out at 500 °C; it can be expanded with cold polymer materials and can be heated Solid repair; colorless and has a very high light transmittance, a wide range of clinical applications.