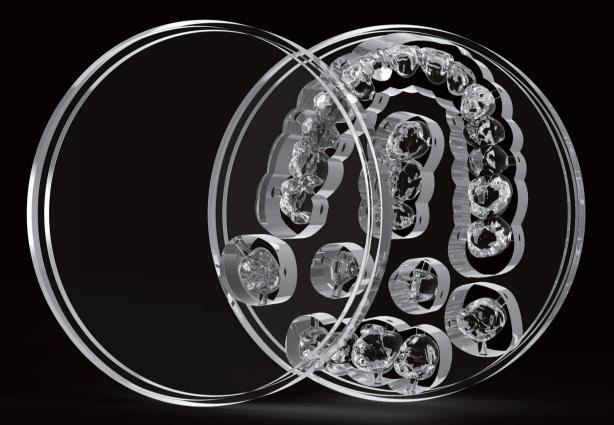

## CAD / CAM transparent high performance PMMA resin material

Made of 100% organic materials, it is mainly suitable for the manufacture of occlusal splints and other dental instruments. It is also mostly used for cutting models and also used for metal or metal precision. The basic die-casting application of casting mold manufacturing. The cutting is easy to cut, the filling is accurate and stable, there is no residue after it is burned out at 500 °C; it can be expanded with cold polymer materials and can be heated Solid repair; colorless and has a very high light transmittance, a wide range of clinical applications.