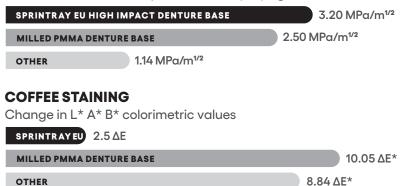

### FRACTURE RESISTANCE

Maximum stress intensity before crack propagation

\*Conducted by Loma Linda Center for Dental Research