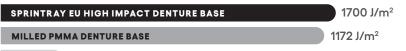

## WORK OF FRACTURE

OTHER 218 J/m<sup>2</sup>

Resistance to propagation of damage